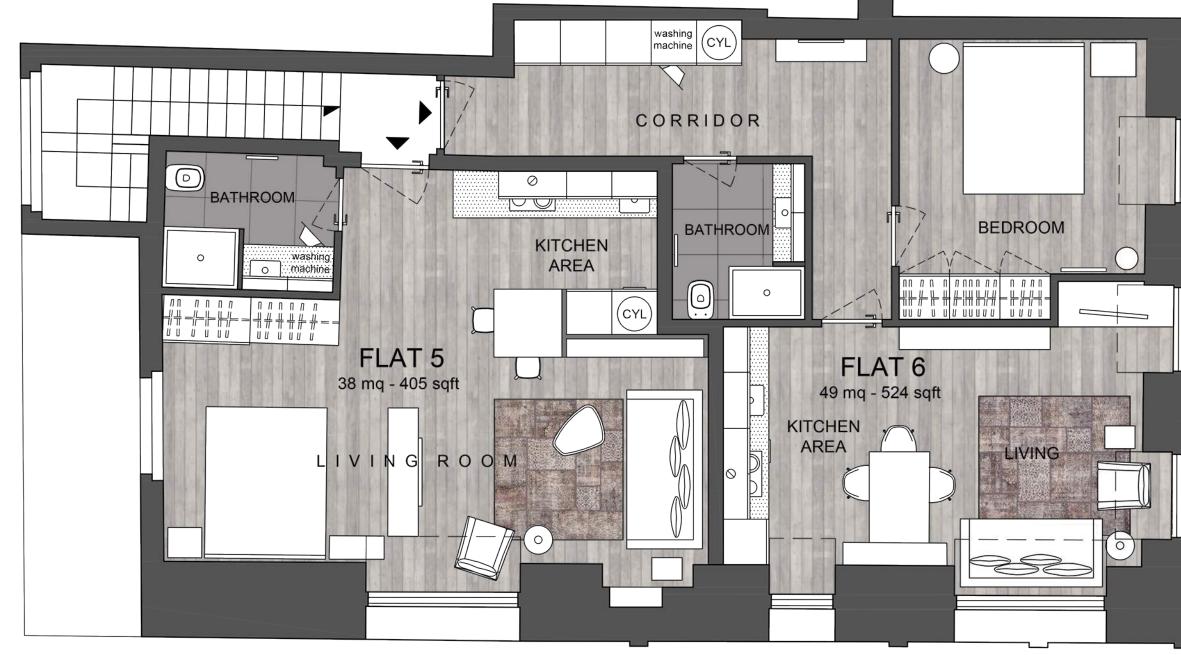

## FLAT 5 - FLAT 6

Ground floor

selected

lustrade to

ic tiles to d common

| FLOOR  | FLAT | BEDS | BATH | SQFT     | MQ    |
|--------|------|------|------|----------|-------|
| FIRST  | 1    | 1    | 1    | 403 SQFT | 38 MQ |
| FIRST  | 2    | 2    | 2    | 701 SQFT | 65 MQ |
| SECOND | 3    | 1    | 1    | 424 SQFT | 40 MQ |
| SECOND | 4    | 1    | 1    | 578 SQFT | 54 MQ |
| THIRD  | 5    | 1    | 1    | 405 SQFT | 38 MQ |
| THIRD  | 6    | 1    | 1    | 524 SQFT | 49 MQ |