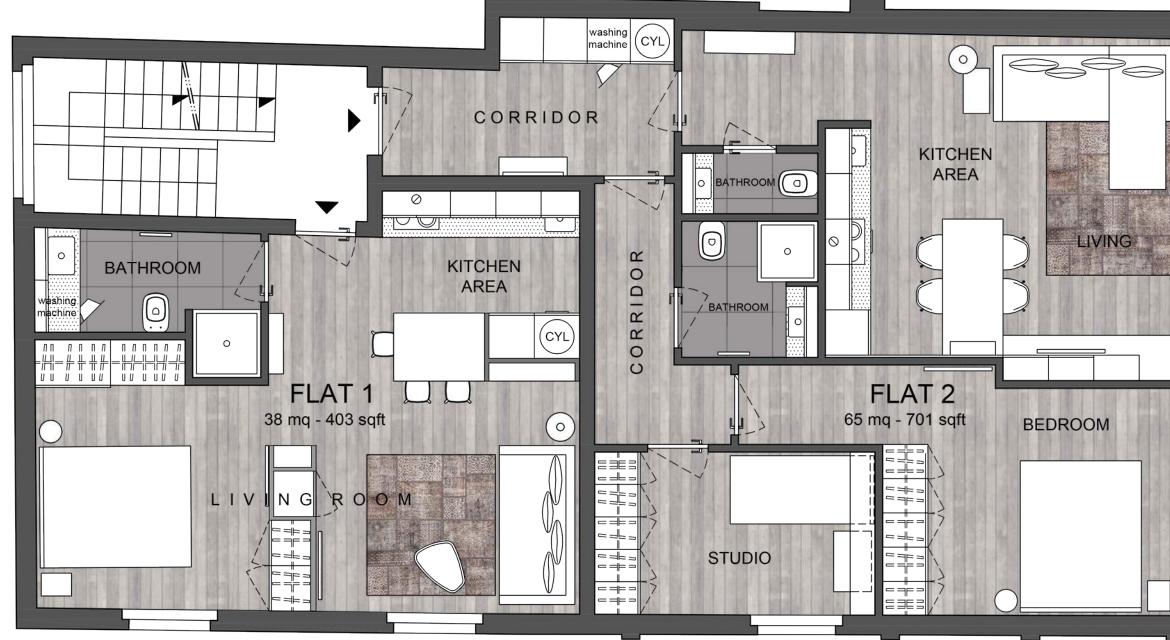

## FLAT 1 - FLAT 2

Ground floor

selected

lustrade to

ic tiles to d common

| FLOOR  | FLAT | BEDS | BATH | SQFT     | MQ    |
|--------|------|------|------|----------|-------|
| FIRST  | 1    | 1    | 1    | 403 SQFT | 38 MQ |
| FIRST  | 2    | 2    | 2    | 701 SQFT | 65 MQ |
| SECOND | 3    | 1    | 1    | 424 SQFT | 40 MQ |
| SECOND | 4    | 1    | 1    | 578 SQFT | 54 MQ |
| THIRD  | 5    | 1    | 1    | 405 SQFT | 38 MQ |
| THIRD  | 6    | 1    | 1    | 524 SQFT | 49 MQ |