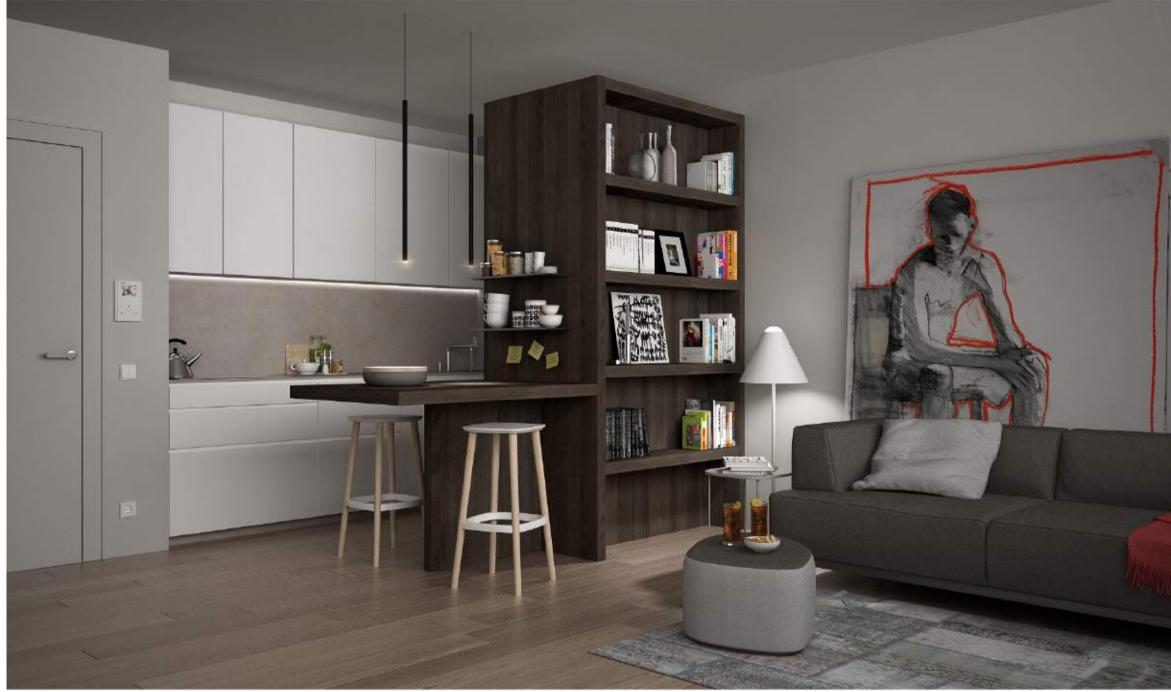

# **STYLISH SPECIFICATION**

| KITCHEN                                                                                                                                                                                                                                                                                                                                                                                                                                                                                                | <b>BATHROOM &amp; EN-SUITE</b>                                                                                                                                                                                                                                                                              | GENERAL                                                                                                                                                                                                                                                                                                                                                                                                                                                                                                                                                                                                                                                                                                | EXTERIOR                                                                                                                                                                                                                                  |
|--------------------------------------------------------------------------------------------------------------------------------------------------------------------------------------------------------------------------------------------------------------------------------------------------------------------------------------------------------------------------------------------------------------------------------------------------------------------------------------------------------|-------------------------------------------------------------------------------------------------------------------------------------------------------------------------------------------------------------------------------------------------------------------------------------------------------------|--------------------------------------------------------------------------------------------------------------------------------------------------------------------------------------------------------------------------------------------------------------------------------------------------------------------------------------------------------------------------------------------------------------------------------------------------------------------------------------------------------------------------------------------------------------------------------------------------------------------------------------------------------------------------------------------------------|-------------------------------------------------------------------------------------------------------------------------------------------------------------------------------------------------------------------------------------------|
| Our professionally designed kitchens<br>comprise quality contemporary<br>kitchen units with quartz top surfaces<br>and matching upstands.<br>Top of the range NeF appliances<br>offering quality and style:<br>Integrated electric single oven<br>Stylish gas hob<br>The convenience of an integrated<br>dishwasher<br>Excellent integrated full height<br>fridge & full height freezer with space<br>for all the essentials<br>Integrated washingdryer machine<br>or positionated in apposite cabinet | <ul> <li>Clean lined white sanitary ware</li> <li>Stylish polished chrome taps</li> <li>Chrome heated towel rail</li> <li>Large format ceramic tiling to the floor and walls</li> <li>Extractor fan</li> <li>Extensive wall mirror or mirrored cabinets</li> <li>Large and Italian style cabinet</li> </ul> | <ul> <li>Double glazed windows</li> <li>Security locks to windows</li> <li>Chrome finished switches and sockets throughout</li> <li>BT point to living room and all bedrooms</li> <li>TV/Satellite points to living room, with TV points to bedrooms</li> <li>Mains operated smoke detector with battery back up</li> <li>Video entry system offering the utmost in security</li> <li>Gas fired boiler provides programmable, underfloor heating</li> <li>Fitted wardrobes to master bedrooms and hallways</li> <li>Cat5 wired network for devices requiring fast internet connection</li> <li>Contemporary architraves and skirtings</li> <li>Wood flooring to lounge hallway and bedrooms</li> </ul> | <ul> <li>Exterior lighting to positions</li> <li>Stainless steel glass balue staircase</li> <li>Big format of Ceramic ground floor lobby and parts</li> <li>Secured cycle store</li> <li>GUARANTEE</li> <li>10 years guarantee</li> </ul> |