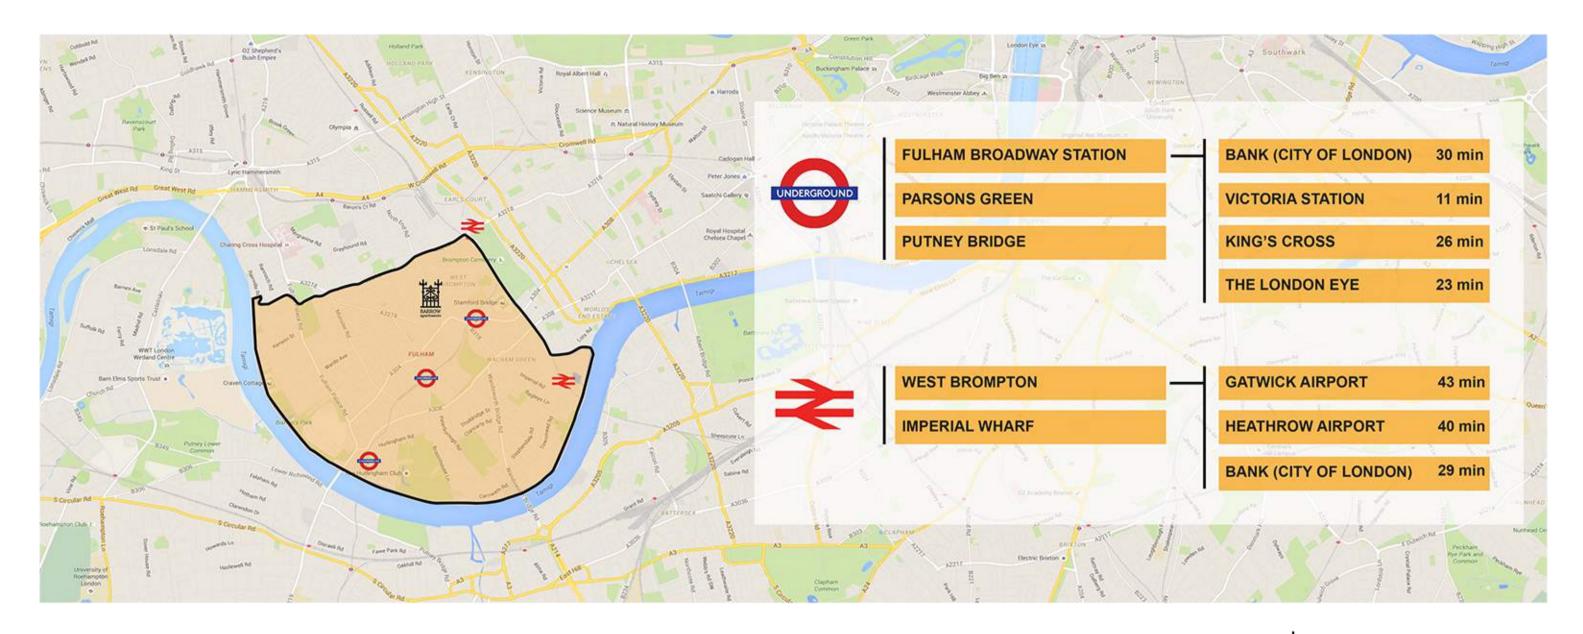

#### INTRODUCTION

Fulham enjoys superb transport links being close to the M4 at Hammersmith and the A3 at Wandsworth, for easy access to the national motorway network and destinations including Heathrow and Gatwick Airports, The Home Counties and further afield.

District line services at Fulham Broadway offer direct connections to the Square Mile (London's financial centre) and exclusive Kensington and Chelsea, not to mention Paddington with its mainline station connecting the capital to the South West of England, along with the Heathrow Express and forthcoming Crossrail services.

Fulham is a prime property investment hotspot. Already a well-established upmarket area, it has excellent potential for further growth due to its close proximity to two of Central London's most important and exciting construction projects, The Earls Court Masterplan and Crossrail.

#### THE CROSSRAIL EFFECT

Crossrail, the major new heavy-duty suburban rail service for London and the South East, is currently under construction. Upon completion-scheduled for 2018-Europe's largest construction project will transform rail transport in London, increasing rail capacity by 10%, and cutting journey times across the city. Areas with easy access to Crossrail services are expected to enjoy a boost in price and desirability as a consequence and outperform other parts of Central London.

When services commence, Crossrail will offer a direct service to the City, Canary Wharf, the West End and Heathrow Airport, as well as to commuter areas east and west of the capital. Four trains per hour will operate between Heathrow Airport and Central London in each direction and 24 trains per hour will run each way on the central part of the route between Paddington and Whitechapel.

The Barrow Apartments are approximately ten minutes' walk from West Brompton Underground Station which offers direct connections to Paddington Station (for Crossrail) in just 12 minutes, ensuring that the whole of Central London and Heathrow Airport are within easy reach.