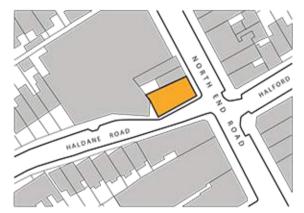

308 - 310 North End Road Fulham, London, SW6 1Q

Fulham is a highly desirable area of London with its own unique character, history and strong sense of community.

Fulham is home to the beautiful Fulham Palace and gardens, close to the River Thames, which is medieval in origin and was the main residence of the Bishops of London from the 11th Centuty through to 1975. The Palace is now open to the public and also lends its origins to the hugely popular Bishops Park which runs along the River Thames offering beautiful walks and a very popular farmers market at the weekends. Other popular parks include Parsons Green and Hurlingham Park along with the world famous and exclusive Hurlingham Club.