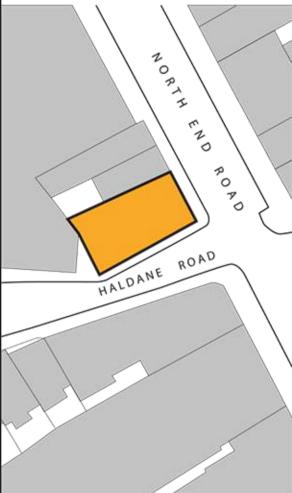

The Barrow Apartments are approximately ten minutes' walk from West Brompton Underground Station which offers direct connections to Paddington Station (for Crossrail) in just 12 minutes, ensuring that the whole of Central London and Heathrow Airport are within easy reach.