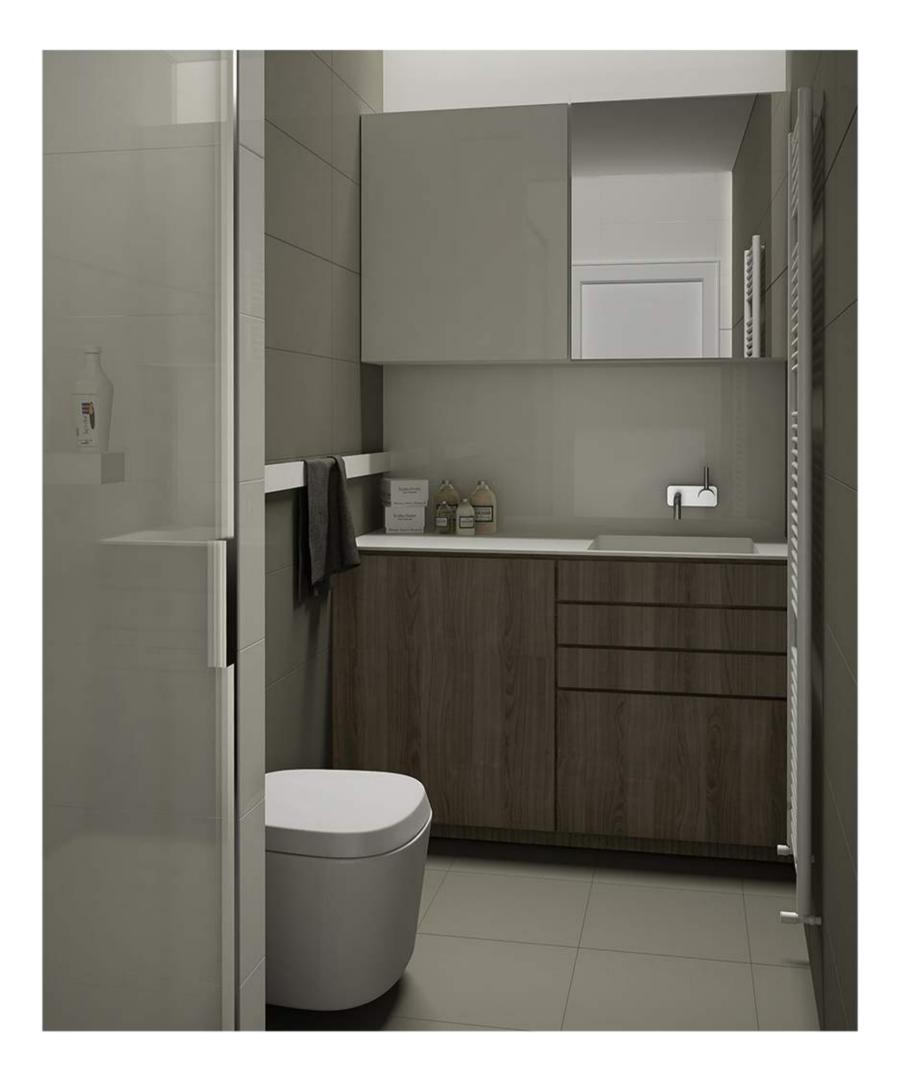

# **STYLISH SPECIFICATION**

| KITCHEN                                                                                                                                                                                                                                                                                                                                                                                                                                                                                                | <b>BATHROOM &amp; EN-SUITE</b>                                                                                                                                                                                                                                                                              | GENERAL                                                                                                                                                                                                                                                                                                                                                                                                                                                                                                                                                                                                                                                                                                | EXTERIOR                                                                                                                                                                                                                                  |
|--------------------------------------------------------------------------------------------------------------------------------------------------------------------------------------------------------------------------------------------------------------------------------------------------------------------------------------------------------------------------------------------------------------------------------------------------------------------------------------------------------|-------------------------------------------------------------------------------------------------------------------------------------------------------------------------------------------------------------------------------------------------------------------------------------------------------------|--------------------------------------------------------------------------------------------------------------------------------------------------------------------------------------------------------------------------------------------------------------------------------------------------------------------------------------------------------------------------------------------------------------------------------------------------------------------------------------------------------------------------------------------------------------------------------------------------------------------------------------------------------------------------------------------------------|-------------------------------------------------------------------------------------------------------------------------------------------------------------------------------------------------------------------------------------------|
| Our professionally designed kitchens<br>comprise quality contemporary<br>kitchen units with quartz top surfaces<br>and matching upstands.<br>Top of the range NeF appliances<br>offering quality and style:<br>Integrated electric single oven<br>Stylish gas hob<br>The convenience of an integrated<br>dishwasher<br>Excellent integrated full height<br>fridge & full height freezer with space<br>for all the essentials<br>Integrated washingdryer machine<br>or positionated in apposite cabinet | <ul> <li>Clean lined white sanitary ware</li> <li>Stylish polished chrome taps</li> <li>Chrome heated towel rail</li> <li>Large format ceramic tiling to the floor and walls</li> <li>Extractor fan</li> <li>Extensive wall mirror or mirrored cabinets</li> <li>Large and Italian style cabinet</li> </ul> | <ul> <li>Double glazed windows</li> <li>Security locks to windows</li> <li>Chrome finished switches and sockets throughout</li> <li>BT point to living room and all bedrooms</li> <li>TV/Satellite points to living room, with TV points to bedrooms</li> <li>Mains operated smoke detector with battery back up</li> <li>Video entry system offering the utmost in security</li> <li>Gas fired boiler provides programmable, underfloor heating</li> <li>Fitted wardrobes to master bedrooms and hallways</li> <li>Cat5 wired network for devices requiring fast internet connection</li> <li>Contemporary architraves and skirtings</li> <li>Wood flooring to lounge hallway and bedrooms</li> </ul> | <ul> <li>Exterior lighting to positions</li> <li>Stainless steel glass balue staircase</li> <li>Big format of Ceramic ground floor lobby and parts</li> <li>Secured cycle store</li> <li>GUARANTEE</li> <li>10 years guarantee</li> </ul> |