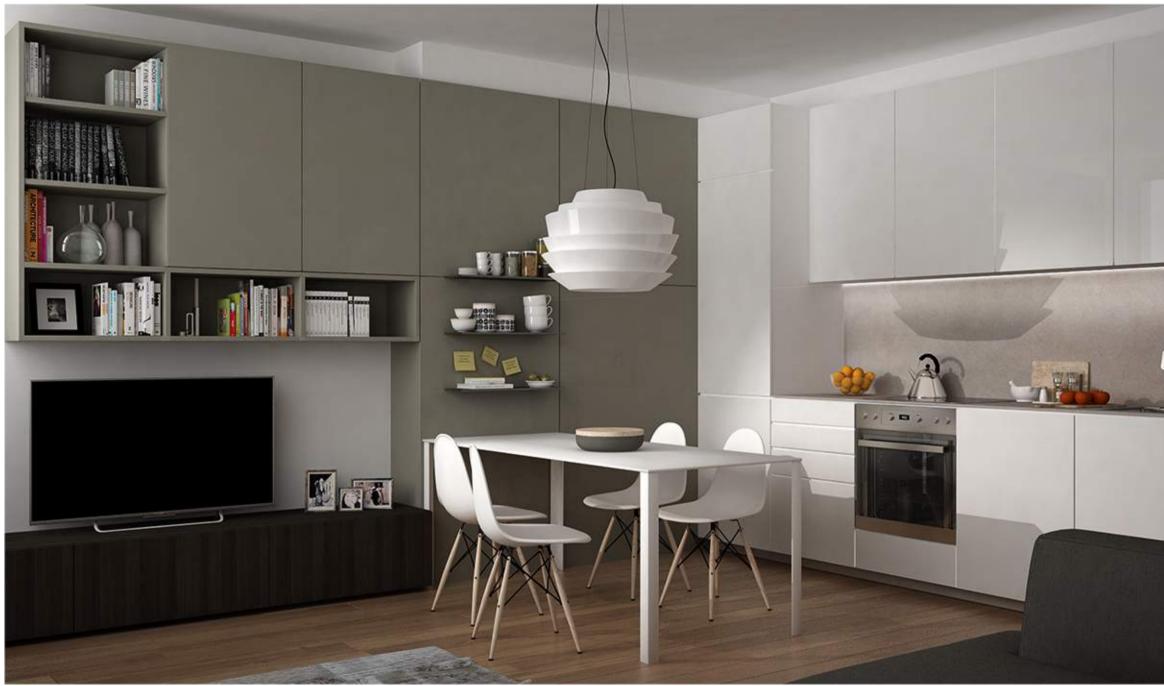

# **STYLISH SPECIFICATION**

| KITCHEN                                                                                                                                                                                                                                                                                                                                                                                                                                                                                                | <b>BATHROOM &amp; EN-SUITE</b>                                                                                                                                                                                                                                                                              | GENERAL                                                                                                                                                                                                                                                                                                                                                                                                                                                                                                                                                                                                                                                                                                | EXTERIOR                                                                                                                                                                                                                                  |
|--------------------------------------------------------------------------------------------------------------------------------------------------------------------------------------------------------------------------------------------------------------------------------------------------------------------------------------------------------------------------------------------------------------------------------------------------------------------------------------------------------|-------------------------------------------------------------------------------------------------------------------------------------------------------------------------------------------------------------------------------------------------------------------------------------------------------------|--------------------------------------------------------------------------------------------------------------------------------------------------------------------------------------------------------------------------------------------------------------------------------------------------------------------------------------------------------------------------------------------------------------------------------------------------------------------------------------------------------------------------------------------------------------------------------------------------------------------------------------------------------------------------------------------------------|-------------------------------------------------------------------------------------------------------------------------------------------------------------------------------------------------------------------------------------------|
| Our professionally designed kitchens<br>comprise quality contemporary<br>kitchen units with quartz top surfaces<br>and matching upstands.<br>Top of the range NeF appliances<br>offering quality and style:<br>Integrated electric single oven<br>Stylish gas hob<br>The convenience of an integrated<br>dishwasher<br>Excellent integrated full height<br>fridge & full height freezer with space<br>for all the essentials<br>Integrated washingdryer machine<br>or positionated in apposite cabinet | <ul> <li>Clean lined white sanitary ware</li> <li>Stylish polished chrome taps</li> <li>Chrome heated towel rail</li> <li>Large format ceramic tiling to the floor and walls</li> <li>Extractor fan</li> <li>Extensive wall mirror or mirrored cabinets</li> <li>Large and Italian style cabinet</li> </ul> | <ul> <li>Double glazed windows</li> <li>Security locks to windows</li> <li>Chrome finished switches and sockets throughout</li> <li>BT point to living room and all bedrooms</li> <li>TV/Satellite points to living room, with TV points to bedrooms</li> <li>Mains operated smoke detector with battery back up</li> <li>Video entry system offering the utmost in security</li> <li>Gas fired boiler provides programmable, underfloor heating</li> <li>Fitted wardrobes to master bedrooms and hallways</li> <li>Cat5 wired network for devices requiring fast internet connection</li> <li>Contemporary architraves and skirtings</li> <li>Wood flooring to lounge hallway and bedrooms</li> </ul> | <ul> <li>Exterior lighting to positions</li> <li>Stainless steel glass balue staircase</li> <li>Big format of Ceramic ground floor lobby and parts</li> <li>Secured cycle store</li> <li>GUARANTEE</li> <li>10 years guarantee</li> </ul> |