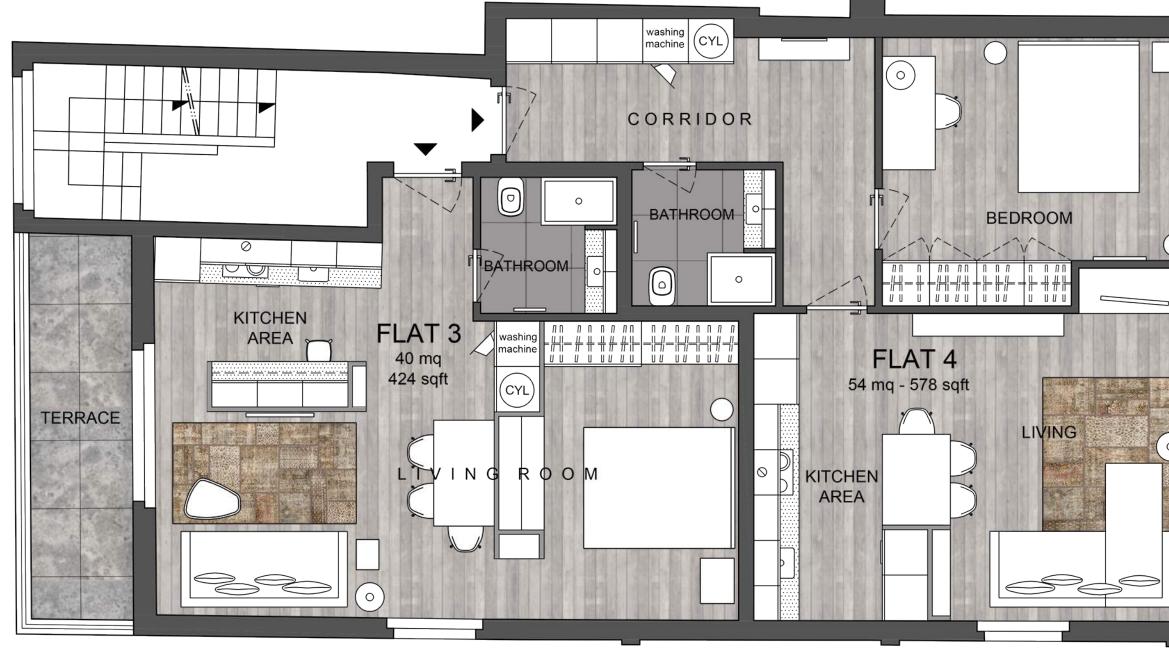

## FLAT 3 - FLAT 4

Ground floor

#### First floor

#### Second floor

Third floor

3

selected

lustrade to

ic tiles to d common

| FLOOR  | FLAT | BEDS | BATH | SQFT     | MQ    |
|--------|------|------|------|----------|-------|
| FIRST  | 1    | 1    | 1    | 403 SQFT | 38 MQ |
| FIRST  | 2    | 2    | 2    | 701 SQFT | 65 MQ |
| SECOND | 3    | 1    | 1    | 424 SQFT | 40 MQ |
| SECOND | 4    | 1    | 1    | 578 SQFT | 54 MQ |
| THIRD  | 5    | 1    | 1    | 405 SQFT | 38 MQ |
| THIRD  | 6    | 1    | 1    | 524 SQFT | 49 MQ |